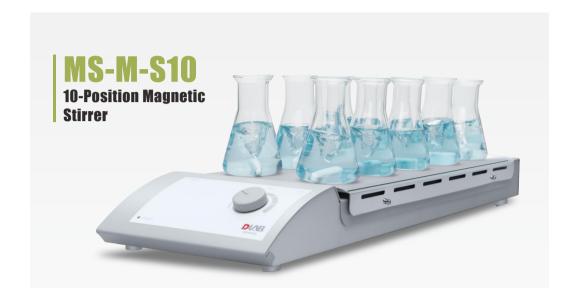

## **Features**

- · Efficient, simple and safe stirring
- High performance and space-saving design to maximize the use of benchtop space and saving time by stirring multiple solutions
- Maintenance-free brushless DC motor
- Speed range 0-1100rpm
- Stainless steel work plate covered with silicone cushion, provides excellent performance of skid resistance

Skid resistance

Multiple position