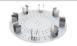

## Disk Accessories Type-1 Cat. No.18900160

Used for MX-RD-Pro for 1.5mLx60 centrifuge tubes holder

#### Disk Accessories Type-2 Cat. No.18900161

Used for MX-RD-Pro for 15mLx16 centrifuge tubes holder

### Disk Accessories Type-3 Cat. No.18900162

Used for MX-RD-Pro for 50mLx8 centrifuge tubes holder