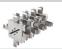

## Rotisserie Accessory Type-3 Cat. No.18900144

Used for MX-RL-Pro,for 50mLx24 centrifuge tubes held horizontally

#### Rotisserie Accessory Type-1 Cat. No.18900142

Used for MX-RL-Pro, for 1.5mLx48 centrifuge tubes held horizontally

#### Rotisserie Accessory Type-2 Cat. No.18900143

Used for MX-RL-Pro, for 15mLx24 centrifuge tubes held horizontally