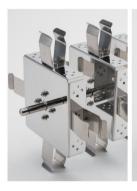

## Rotisserie Accessory Type-3 Cat. No.18900144

Used for MX-RL-Pro,for 50mLx24 centrifuge tubes held horizontally

#### Rotisserie Accessory Type-1 Cat. No.18900142

Used for MX-RL-Pro, for 1.5mLx48 centrifuge tubes held horizontally

#### Rotisserie Accessory Type-2 Cat. No.18900143

Used for MX-RL-Pro, for 15mLx24 centrifuge tubes held horizontally