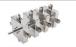

## Rotisserie Accessory Type-3 Cat. No.18900144

Used for MX-RL-Pro,for 50mLx24 centrifuge tubes held horizontally

#### Rotisserie Accessory Type-1 Cat. No.18900142

Used for MX-RL-Pro, for 1.5mLx48 centrifuge tubes held horizontally

#### Rotisserie Accessory Type-2 Cat. No.18900143

Used for MX-RL-Pro, for 15mLx24 centrifuge tubes held horizontally