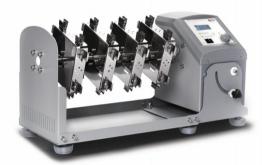

# **MX-RL-Pro**

## **LCD Digital Tube Rotator, Horizontal**

## **Features**

- LCD displays speed and time
- Adjustable speed range of 10 to 70 rpm
- Provides gentle but effective rolling and mixing
- Can be used in cold rooms or incubators
- Wide variety of Disk accessories and Rotisserie accessories available

Laboratory Tube Rotators are ideal for Biochemistry, Molecular Biology and Clinical applications. Provides a gentle but effective mixing of biological samples in  $1.5 \mathrm{mL}$  to  $50 \mathrm{mL}$  micro tubes, used in a variety of applications including immune precipitations, prevention of blood coagulation, latex diagnostics etc.