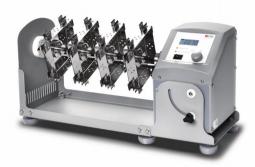

# **MX-RL-Pro**

## **LCD Digital Tube Rotator, Horizontal**

## **Features**

- LCD displays speed and time
- Adjustable speed range of 10 to 70 rpm
- Provides gentle but effective rolling and mixing
- Can be used in cold rooms or incubators
- Wide variety of Disk accessories and Rotisserie accessories available

Laboratory Tube Rotators are ideal for Biochemistry, Molecular Biology and Clinical applications. Provides a gentle but effective mixing of biological samples in  $1.5 \mathrm{mL}$  to  $50 \mathrm{mL}$  micro tubes, used in a variety of applications including immune precipitations, prevention of blood coagulation, latex diagnostics etc.