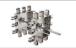

#### Rotisserie Accessory Type-4

Cat. No.18900145

Used for MX-RL-Pro,for 1.5mLx32 centrifuge tubes held vertically

#### Rotisserie Accessory Type-5 Cat. No.18900146

Used for MX-RL-Pro,for 15mLx16 centrifuge tubes held vertically

## Rotisserie Accessory Type-6 Cat. No.18900147

Used for MX-RL-Pro, for 50mLx16 centrifuge tubes held vertically