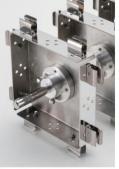

#### Rotisserie Accessory Type-4

Cat. No.18900145

Used for MX-RL-Pro,for 1.5mLx32 centrifuge tubes held vertically

#### Rotisserie Accessory Type-5 Cat. No.18900146

Used for MX-RL-Pro,for 15mLx16 centrifuge tubes held vertically

## Rotisserie Accessory Type-6 Cat. No.18900147

Used for MX-RL-Pro, for 50mLx16 centrifuge tubes held vertically