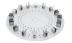

## Disk Accessories Type-1 Cat. No.18900160

Used for MX-RD-Pro for 1.5mLx60 centrifuge tubes holder

#### Disk Accessories Type-2 Cat. No.18900161

Used for MX-RD-Pro for 15mLx16 centrifuge tubes holder

### Disk Accessories Type-3 Cat. No.18900162

Used for MX-RD-Pro for 50mLx8 centrifuge tubes holder