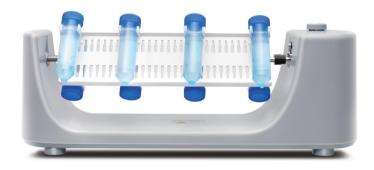

## MX-RL-E Economical Rotator

## **Features**

- Provides gentle but effective rolling
- Adjustable speed range from 0 to 80 rpm

## **Applications**

Rotisserie Horizontal Tube Rotator provides slow to vigorous mixing of your biological samples and solutions with advanced features you expect. Used in a variety of applications including immune precipitations, prevention of blood coagulation, latex diagnostic tests etc. Not recommended for extended use in incubators or cold rooms.