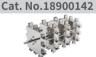

### Rotisserie Accessory Type-2 Cat. No.18900143

Used for MX-RL-Pro, for 15mLx24 centrifuge tubes held horizontally