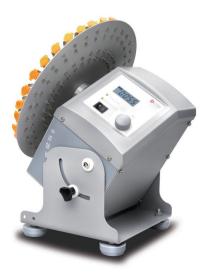

# **MX-RD-Pro** LCD Digital Tube Rotator

# **Features**

- LCD display of speed and time
- Circular rotating action, gives gentle but effective
  mixing
- Adjustable speed range from 10 to 70 rpm
- Adjustable angle from 0 to  $90^\circ$
- Brushless motor ideal for extended use, and longer life
- Wide variety of accessories are available

# **Applications**

Laboratory Tube Rotators are ideal for Biochemistry, Molecular Biology and Clinical applications. Provides a gentle but effective mixing of biological samples in 1.5mL to 50mL micro tubes, used in a variety of applications including immune precipitations, prevention of blood coagulation, latex diagnostics etc.

| Specifications                               | MX-RD-Pro          |
|----------------------------------------------|--------------------|
| Motor type                                   | Brushless DC motor |
| Tilt angle                                   | 0-90°              |
| Speed range                                  | 10-70rpm           |
| Speed display                                | LCD                |
| Timer display                                | LCD                |
| Timer                                        | 1-1199min          |
| Operation mode                               | Continuous / timer |
| Voltage,Frequency                            | 100-240V, 50/60Hz  |
| Power                                        | 40W                |
| Dimension $[D \times W \times H]$            | 280×210×300mm      |
| Permissible ambient temperature and humidity | 5-40°C,80%RH       |
| Protection class                             | IP21               |