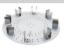

### Disk Accessories Type-1 Cat. No.18900160

Used for MX-RD-Pro for 1.5mLx60 centrifuge tubes holder

# Disk Accessories Type-2 Cat. No.18900161

Used for MX-RD-Pro for 15mLx16 centrifuge tubes holder

# Disk Accessories Type-3 Cat. No.18900162

Used for MX-RD-Pro for 50mLx8 centrifuge tubes holder