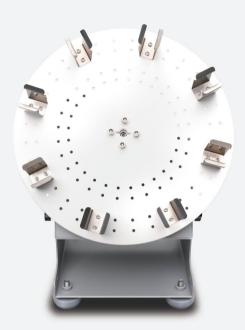

# Disk Accessories Type-3 Cat. No.18900162

Used for MX-RD-Pro for 50mLx8 centrifuge tubes holder