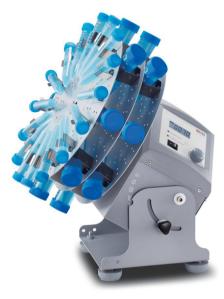

# **MX-RD-Pro** LCD Digital Tube Rotator

# **Features**

- LCD display of speed and time
- Circular rotating action, gives gentle but effective
  mixing
- Adjustable speed range from 10 to 70 rpm
- Adjustable angle from 0 to  $90^\circ$
- Brushless motor ideal for extended use, and longer life
- Wide variety of accessories are available

# **Applications**

Laboratory Tube Rotators are ideal for Biochemistry, Molecular Biology and Clinical applications. Provides a gentle but effective mixing of biological samples in 1.5mL to 50mL micro tubes, used in a variety of applications including immune precipitations, prevention of blood coagulation, latex diagnostics etc.

| Specifications                               | MX-RD-Pro          |
|----------------------------------------------|--------------------|
| Motor type                                   | Brushless DC motor |
| Tilt angle                                   | 0-90°              |
| Speed range                                  | 10-70rpm           |
| Speed display                                | LCD                |
| Timer display                                | LCD                |
| Timer                                        | 1-1199min          |
| Operation mode                               | Continuous / timer |
| Voltage,Frequency                            | 100-240V, 50/60Hz  |
| Power                                        | 40W                |
| Dimension $[D \times W \times H]$            | 280×210×300mm      |
| Permissible ambient temperature and humidity | 5-40°C,80%RH       |
| Protection class                             | IP21               |