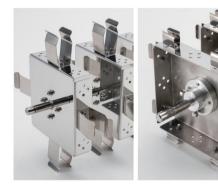

#### Rotisserie Accessory Type-1

Used for MX-RL-Pro, for 1.5mLx48 centrifuge tubes held horizontally

### Rotisserie Accessory Type-2 Cat. No.18900143

Used for MX-RL-Pro, for 15mLx24 centrifuge tubes held horizontally

# Rotisserie Accessory Type-3 Cat. No.18900144

Used for MX-RL-Pro,for 50mLx24 centrifuge tubes held horizontally

# Rotisserie Accessory Type-4 Cat. No.18900145

Used for MX-RL-Pro,for 1.5mLx32 centrifuge tubes held vertically

## Rotisserie Accessory Type-5 Cat. No.18900146

Used for MX-RL-Pro,for 15mLx16 centrifuge tubes held vertically

## Rotisserie Accessory Type-6 Cat. No.18900147

Used for MX-RL-Pro,for 50mLx16 centrifuge tubes held vertically