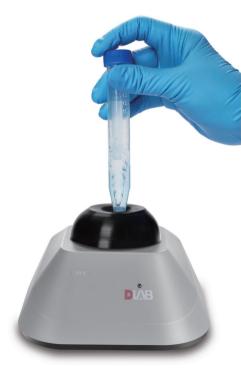

## **Features**

- Compact, portable and fits nicelyon bench-top (erase desktops and table tops)
- Touch operation, Fixed speed of 3,000rpm for rapid mixing of samples
- Powerful and efficient 12V DC brushless motor is smooth operation and has long life
- Foot pad design secures the mixer in place and does not wobble during operation

## **Applications**

Used to rapidly mix small samples of liquids for lab researches or otherworks like to mix Nail Polish, Gel Polish, Eyelash Adhesives acrylic paint, tattoo ink and so on.

| Specifications                  | MX-E            |
|---------------------------------|-----------------|
| Voltage                         | 100-240V        |
| Frequency                       | 50/60Hz         |
| Power                           | 12W             |
| Mixing motion                   | Orbital         |
| Revolving diameter              | 4.8mm           |
| Motor rating output             | 10W             |
| Rotational speed                | 3000rpm         |
| Operating mode                  | Touch Operation |
| External dimension              | 133X133X80mm    |
| Dimension of packing box        | 250X185X130mm   |
| Weight                          | 0.6kg           |
| Permissible ambient temperature | 5-40°C          |
| Permissible relative humidity   | ≤80%RH          |
| Protection class                | IP21            |