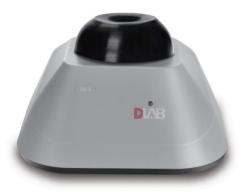

## MX-E Economic Vortex Mixer

## **Features**

- Compact, portable and fits nicelyon bench-top (erase desktops and table tops)
- Touch operation, Fixed speed of 3,000rpm for rapid mixing of samples
- Powerful and efficient 12V DC brushless motor is smooth operation and has long life
- Foot pad design secures the mixer in place and does not wobble during operation