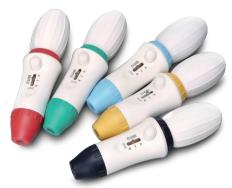

## **Features**

- · Reduce hands-on time.
- Can realize the midway refill.
- Drip by drip drainage, precise control.
- Add the last drop of liquid discharge button
- Compatible with glass or plastic serological pipettes (0.1 - 100mL).
- 3µm replaceable hydrophobic filter.
- Fast suction, can absorb 25mL liquid in 4 secs.
- Humanized functional design, 118g ultra-light texture.
- Simple and sensitive liquid level regulation.
- Five color designs: blue, green, red, yellow, North Carolina blue, easy to distinguish between different applications.