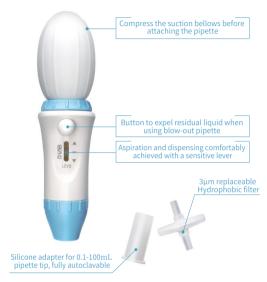

## **Levo**Pipette Controller

## **Features**

- · Reduce hands-on time.
- Can realize the midway refill.
- Drip by drip drainage, precise control.
- Add the last drop of liquid discharge button
- Compatible with glass or plastic serological pipettes (0.1 - 100mL).
- 3µm replaceable hydrophobic filter.
- Fast suction, can absorb 25mL liquid in 4 secs.
- Humanized functional design, 118g ultra-light texture.
- Simple and sensitive liquid level regulation.
- Five color designs: blue, green, red, yellow, North Carolina blue, easy to distinguish between different applications.

## **Levo pipetting is easy and effortless:**

Manufacturing negative pressure:

Squeeze the ball to suck the liquid.

Inhale:

The filling rate can be adjusted continuously with the help of the operating rod.

## Drainage:

Press the operating lever to drain the liquid. The unique valve system ensures that the accuracy of the instrument is not affected by the drainage speed.

Blowout function:

When it is necessary to blow out the liquid, when the concave surface reaches the nozzle, press the blow out ball.