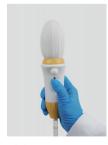

## **Levo pipetting is easy and effortless:**

Manufacturing negative pressure:

Squeeze the ball to suck the liquid.

Inhale:

The filling rate can be adjusted continuously with the help of the operating rod.

## Drainage:

Press the operating lever to drain the liquid. The unique valve system ensures that the accuracy of the instrument is not affected by the drainage speed.

Blowout function:

When it is necessary to blow out the liquid, when the concave surface reaches the nozzle, press the blow out ball.