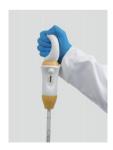

## **Levo pipetting is easy and effortless:**

Manufacturing negative pressure:

Squeeze the ball to suck the liquid.

Inhale:

The filling rate can be adjusted continuously with the help of the operating rod.

## Drainage:

Press the operating lever to drain the liquid. The unique valve system ensures that the accuracy of the instrument is not affected by the drainage speed.

Blowout function:

When it is necessary to blow out the liquid, when the concave surface reaches the nozzle, press the blow out ball.